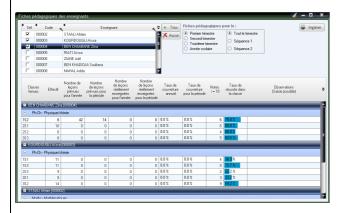

#### > The Module of teachers Managements:

Management (teacher attendance; Entering, Validation and Monitoring pedagogic project; Edition of educational sheet Sequential, Quarterly and Yearly of teachers.)

<u>Note</u>: Our experts provide full assistance to better integrate existing accounting procedures of the school Institution in the Software.

- The Teacher : The space reserved for the teacher permits him to:
  - Enter and validate its educational project at the beginning of the school year;
  - View and edit its educational project;
  - Insert the educational evolution progressively throughout the school year;
  - Enter student scores for each sequence;
  - See notes of his students;
  - View and print timetables.