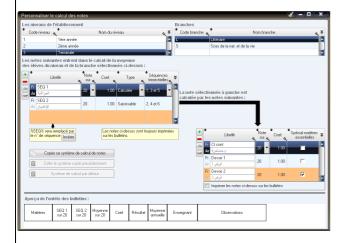

#### > The Module of students Managements :

(Typing of notes, absences, notices; Management timetables, rooms; publishing sequential bulletins, quarterly and annual students, school identification cards, school certificates etc.).