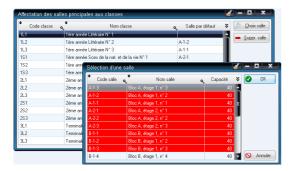

#### > The Module of students Managements :

(Typing of notes, absences, notices; Management timetables, rooms; publishing sequential bulletins, quarterly and annual students, school identification cards, school certificates etc.).