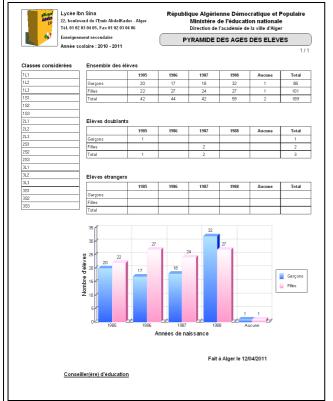

#### > The Module of students Managements :

(Typing of notes, absences, notices; Management timetables, rooms; publishing sequential bulletins, quarterly and annual students, school identification cards, school certificates etc.).