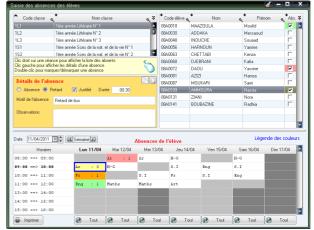

#### > The Module of students Managements :

(Typing of notes, absences, notices; Management timetables, rooms; publishing sequential bulletins, quarterly and annual students, school identification cards, school certificates etc.).