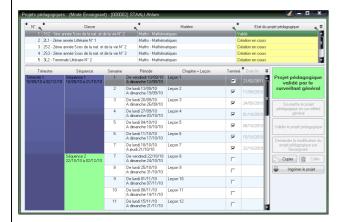

#### > The Module of teachers Managements:

Management (teacher attendance; Entering, Validation and Monitoring pedagogic project; Edition of educational sheet Sequential, Quarterly and Yearly of teachers.)

<u>Note</u>: Our experts provide full assistance to better integrate existing accounting procedures of the school Institution in the Software.

- The Teacher : The space reserved for the teacher permits him to:
  - Enter and validate its educational project at the beginning of the school year;
  - View and edit its educational project;
  - Insert the educational evolution progressively throughout the school year;
  - Enter student scores for each sequence;
  - See notes of his students;
  - View and print timetables.