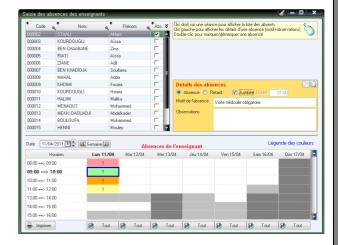

#### > The Module of teachers Managements:

Management (teacher attendance; Entering, Validation and Monitoring pedagogic project; Edition of educational sheet Sequential, Quarterly and Yearly of teachers.)