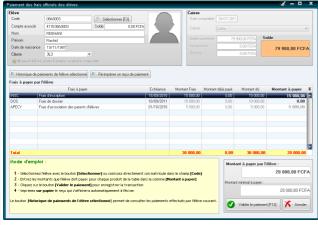

Payment Module of Tuitions and Recognition of income and expenses on the School:

(Automatic accounting of Products of an Establishment: registration fees, tuition support with deadlines and all other charges filed in the school... etc .Accounts of school expenses t (monthly remuneration of teachers ... etc.). Edition of payment slips and withdrawals, states Accountants Edition (ledger, balance etc.).