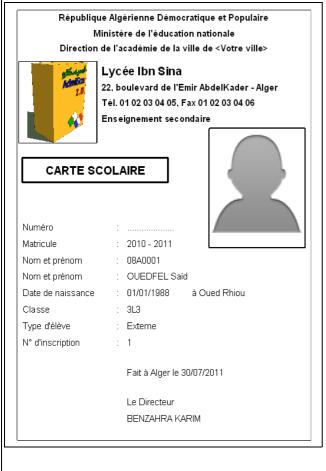

#### > The Module of students Managements :

(Typing of notes, absences, notices; Management timetables, rooms; publishing sequential bulletins, quarterly and annual students, school identification cards, school certificates etc.).